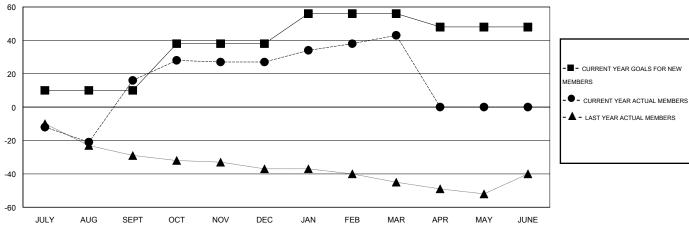

#### GOALS AND ACTUAL MEMBERS CUMULATIVE

|                      |     |                                               | 1                    |                                |
|----------------------|-----|-----------------------------------------------|----------------------|--------------------------------|
| DROPPED CLUBS: 0     |     | 36 CLUBS OF 50 ADDED 1 OR MORE<br>NEW MEMBERS | GENDER DISTRIBL      | <u>JTION</u><br>1,468 (79.14%) |
| DROPPED MEMBERS      |     |                                               | FEMALE               | 387 (20.86%)                   |
| DITOL LED MICHIBEITO |     |                                               |                      |                                |
| DECEASED             | 15  | CLICK HERE FOR HEALTH ASSESSMENT DATA         |                      |                                |
| CLUB CANCELLED       | 0   |                                               | FAMILY UNIT MEMBERS  |                                |
| OTHER                | 102 |                                               | HEAD OF HOUSEHOLD    |                                |
| TOTAL                | 117 |                                               | NON-HEAD OF HOUSEHOL | .D                             |