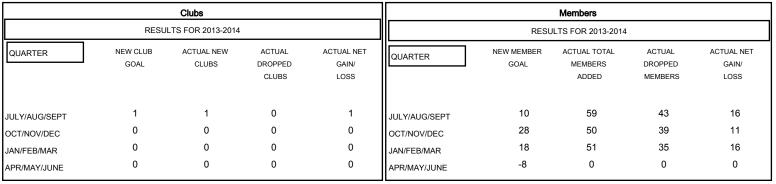

## MONTHLY MEMBERSHIP PROGRESS REPORT

### District 5M 1

Results as of: 3/31/2014

## GMT: Gary Fry LOCATION MINNESOTA GMT CA 1



# GOALS AND ACTUAL NEW CLUBS CUMULATIVE



#### GOALS AND ACTUAL MEMBERS CUMULATIVE



|                      |     |                                               | 1                    |                                |
|----------------------|-----|-----------------------------------------------|----------------------|--------------------------------|
| DROPPED CLUBS: 0     |     | 36 CLUBS OF 50 ADDED 1 OR MORE<br>NEW MEMBERS | GENDER DISTRIBL      | <u>JTION</u><br>1,468 (79.14%) |
| DROPPED MEMBERS      |     |                                               | FEMALE               | 387 (20.86%)                   |
| DITOL LED MICHIBEITO |     |                                               |                      |                                |
| DECEASED             | 15  | CLICK